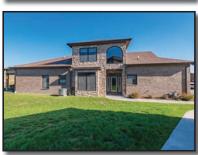

### Latrobe \$1,300,000

This unique and private estate is nestled on 83+ acres in Unity Township providing magnificent views of the Laurel Highlands. It's ideally suited for the entertainer or as a multi-generation family home offering 2-2 bedroom guest suites complete with kitchens. There are 7 fireplaces, an incredible sun room, beautiful kitchen with marble counters, an open living room/dining room, massive family room, cozy den and lot's of space for working from home. You'll enjoy year round swimming at the indoor pool or skeet shooting at your own range. And for the horse lover, there's a great barn, riding ring and fenced pastures and acres and acres of mature woods. This serene setting also features a large pond and a 4 bedroom guest or caretakers home. This property is also ideally positioned to be a future vineyard.