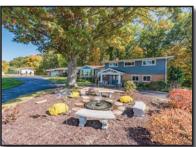

### Ligonier Township \$590,000

This sprawling contemporary is nestled on 3.2 private acres at the Edge of Valley Heights backing on woods and offers Million S views! You're greeted by a flagstone foyer, then gleaming hardwood floors. The kitchen is a dream with an island, granite counters, commercial grade stove, a breakfast nook, inlaid hardwood flooring and a double-sided fireplace shared by the dining room. The kitchen also exits to the expansive covered porch overlooking the woods and stamped concrete patio with hot tub. There are 3 ½ beautiful baths, 2 dens — ideal for the work at home couple and a finished lower lowin bar. All this and an inground, heated pool with pool house. This is the perfect home for the entertainer and is just minutes from shops and restaurants. A 14 Month Home Warranty is included too!