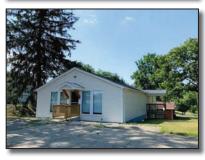

#### Mount Pleasant \$199,900

2 Buildings on 1 lot. - Front building was formerly the Allstate Insurance office - 1736 sq ft and lower level with separate entrance, gas and electric easily finished for additional income. High traffic and visibility location with parking lot. Small home in rear was gutted and finished in 2010. All new siding being installed in Summer 2019. Seller will also LEASE