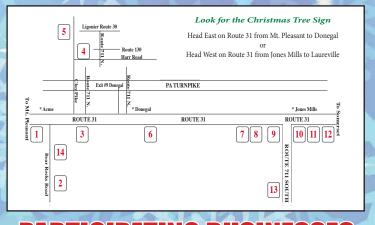

# **PARTICIPATING BUSINESSES**

| 1. Nino's Laurel Garden 724-547-2900                                                            |
|-------------------------------------------------------------------------------------------------|
| Open Fri. & Sat. 3 pm - 9 pm • Sun. 11:30 am - 7 pm                                             |
| Winter Soup Kitchen Takeout Sat. at 1 pm                                                        |
| 2. Whoa Nellie Dairy                                                                            |
| Voted Best Chocolate Milk in PA! Grain Finished Black Angus Beef                                |
| Local Syrup & Honey, Antiques                                                                   |
| 3. Brady's Restaurant724-423-4566                                                               |
| Breakfast With Santa. Visit bradysrestaurant.com for Details                                    |
| 4. Leeper Meats                                                                                 |
| 260 Harr Road, Acme • All Local Meats - Gifts & More                                            |
| Friday 10 - 5, Saturday 9-4; Saturday - Live Ice Sculpting • Visit with Santa & Crafters        |
| 5. Rodney Corner                                                                                |
| Daily Food & Drink Specials. Free Cookies + 10% Off A Food Purchase!                            |
| 6. Linda Brown's Floral                                                                         |
| Beautiful Wreaths, Poinsettias, Center Pieces, Gifts & More. Custom Floral Decor                |
| 7. Country Pie Shoppe 724-593-7105                                                              |
| 3822 SR-31, Donegal - Homestyle Bakery • Baked On Premises                                      |
| Photos with Santa & Mrs. Claus Sat. 12-4                                                        |
| Photo Proceeds Benefit: You Are My Sunshine Project                                             |
| 8. Old General Store724- 593-7112                                                               |
| 3822 SR-31, Donegal                                                                             |
| • Local & PA Made Goods • Nostalgic Candy • Home Decor • Photos with Santa & Mrs. Claus Sat. 1. |
| Photo Proceeds Benefit: You Are My Sunshine Project                                             |
| 9. Fox's Pizza724-593-3697                                                                      |
| Special • Big Daddy Pizza With One Topping \$14.99                                              |
| Mon Sat. • 11 am - 10 pm; Sun. • 11 am - 9 pm                                                   |
| 10. Sarnelli's Corner724-593-2001                                                               |
| One Stop Shopping Food Market. Beer • Wine • Liquor • Flavored Moonshine                        |
| Wine Tasting Daily                                                                              |
| 11. Silver Penny724-858-7120                                                                    |
| 4026 SR 31, Jones Mills . Vintage Home Goods, Antiques, Books, Crocks, Furniture                |
| Very Unique Mix                                                                                 |
| 12. Hemlock Lane Designs724-557-9040                                                            |
| 4080 SR 31, Jones Mills                                                                         |
| Handmade Furniture, Repurposed Items,                                                           |
| Vintage Home Goods & Custom Design Consultants                                                  |
| 13. Mountain Shoppe724-593-7204                                                                 |
| Under New Ownership. Furniture • Giftware • Everyday & Seasonal Home Deco                       |
| 14. Christmas in Mountains Craft Show724-205-1326                                               |
| Bear Rocks Community Club • 161 Big Springs Road, Acme                                          |
| Friday, Saturday & Sunday • 10 am - 3 pm. Over a Dozen Local Artists & Crafters                 |
| • Shop Handmade                                                                                 |