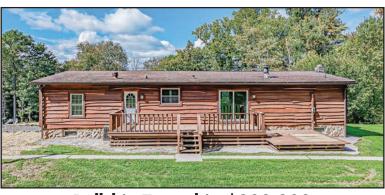

#### Bullskin Township \$200,000

This spacious ranch with open floor plan is nestled on 2.7 private acres. Features include vaulted ceilings, newer flooring, large front porch, rear deck, huge game room with 2nd kitchen, Den or 4th bedroom, 40 x 50 2 story garage - ideal for cars, toys, work shop, etc. A 1 year Guard Home warranty is included also!