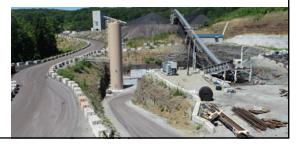

# MLCC MEMBER HIGHLIGHT

LCT Energy, LP was established in 2009 and is headquartered in Johnstown, PA. Our employees produce some of the highest quality metallurgical coal in the industry. Our coal is valued by both domestic and international customers as a key component in the production of steel. Safety and compliance are core to all our operations. Our priority is providing a safe work environment for our 170 employees; going above and beyond to achieve our goal of exceeding expectations to comply with all laws and regulations.

LCT began operations at the Rustic Ridge Mine in Donegal in 2019. The current issued permit is 2158 acres. LCT has recently applied for an additional 1453 acres, which would extend the life of the mine, at current production levels, through the year 2030.