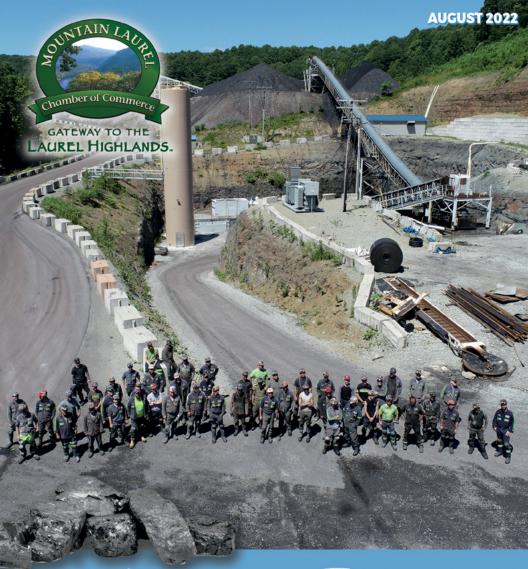

# MLCC MEMBER HIGHLIGHT

LCT Energy, LP was established in 2009 and is headquartered in Johnstown, PA. Our employees produce some of the highest quality metallurgical coal in the industry. Our coal is valued by both domestic and international customers as a key component in the production of steel. Safety and compliance are core to all our operations. Our priority is providing a safe work environment for our 170 employees; going above and beyond to achieve our goal of exceeding expectations to comply with all laws and regulations.

LCT began operations at the Rustic Ridge Mine in Donegal in 2019. The current issued permit is 2158 acres. LCT has recently applied for an additional 1453 acres, which would extend the life of the mine, at current production levels, through the year 2030.

LCT enjoys being part of the Donegal community, sponsoring little league teams, fishing derbies, and other local activities and efforts. We are also privileged to be an active member of the Mountain Laurel Chamber of Commerce and we appreciate all that they do for the community and look forward to many more years together.