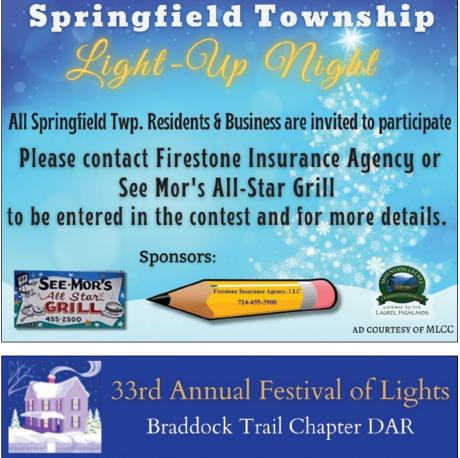

Springfield Twp. Light-up Night Details inside

Thankful for the opportunity to serve all your real estate needs.

Give us a call to find out what your home is worth!

Josh Crowe REALTOR JCrowe@TPRSold.com (O) 724-593-6195 • (C) 724-454-2356 Adrienne Abe Wagner 412-897-8535

#### UPCOMING HOLIDAY EVENTS:

- Melcroft Light-up Friday, December 1st, Ed's Car Wash 1301 ICV Road, Melcroft.
- Christmas in the Mountains Friday, December 1st through Sunday, December 3rd, Various Businesses, see complete list on pg. 6.
- MLCC Parade of Trees Friday, December 1st through Sunday, December 3rd MLCC Office - 4111 State Route 31, Jones Mills.
- Springfield Light-up Springfield Township, see page 15 for details.
- Living Treasures Holiday Light Extravaganza 288 State Route 711, Jones Mills, see pages 16&17 for details.
- Braddock Trail Chapter DAR Festival of Lights Saturday, November 25th -Sunday, November 26th & Thursday, November 30th - Sunday, December 3rd, Braddock Trail Chapter House - Corner of Church & Walnut Streets, Mt. Pleasant.
- Christmas in the Barn Sunday, December 24th, The Kinneer Farm 2956 State Route 31, Acme.

# Cenkner Engineering, Inc.

Consulting Engineers & Land Surveyors

Since 1976 3682 State Rt. 31, Suite 2 Donegal, PA 15628 (724) 262-1000 Office - (724) 424-3811 Fax

john@cenkner.com - www.cenkner.com

Firestone Insurance Agency, LLC 724-455-3900 The Sharp Pencil People Your Local Independent Insurance Agency Auto – Home - Business