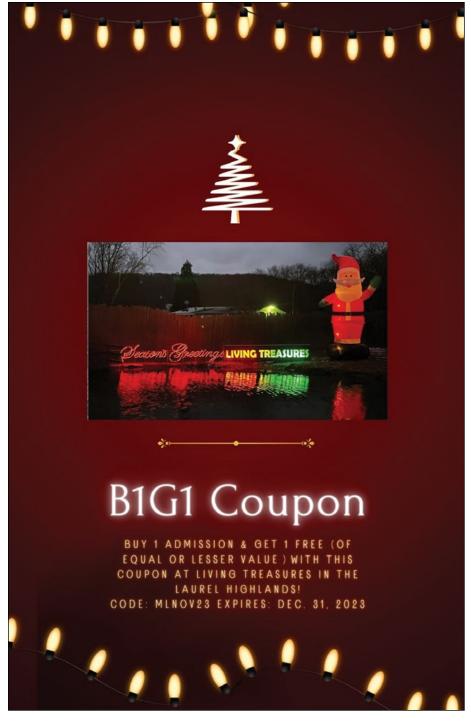

#### November 2023

Bertussi Photography Hostetler Storage Van Bremen's Heat & Air LLC

Cover Feature
Living Treasures Wild Animal Park

Join Us!

Stocking Stuffer Ticket Details inside

Braddock Trail Chapter DAR Festival of Lights Saturday, Nov. 25 & Sunday, Nov. 26 Thursday, Nov. 30 - Sunday, Dec. 3

#### UPCOMING HOLIDAY EVENTS:

- Melcroft Light-up Friday, December 1st, Ed's Car Wash 1301 ICV Road, Melcroft.
- Christmas in the Mountains Friday, December 1st through Sunday, December 3rd, Various Businesses, see complete list on pg. 6.
- MLCC Parade of Trees Friday, December 1st through Sunday, December 3rd MLCC Office - 4111 State Route 31, Jones Mills.
- Springfield Light-up Springfield Township, see page 15 for details.
- Living Treasures Holiday Light Extravaganza 288 State Route 711, Jones Mills, see pages 16&17 for details.
- Braddock Trail Chapter DAR Festival of Lights Saturday, November 25th -Sunday, November 26th & Thursday, November 30th - Sunday, December 3rd, Braddock Trail Chapter House - Corner of Church & Walnut Streets, Mt. Pleasant.
- Christmas in the Barn Sunday, December 24th, The Kinneer Farm 2956 State Route 31, Acme.

. Extended weekend hours are for daylight viewing of our animal family.

www.highlandsheating.com