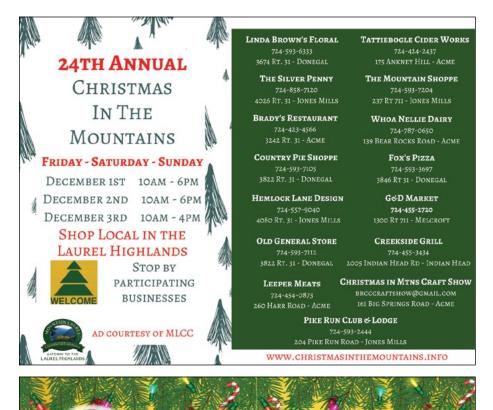

#### UPCOMING HOLIDAY EVENTS:

- Melcroft Light-up Friday, December 1st, Ed's Car Wash 1301 ICV Road, Melcroft.
- Christmas in the Mountains Friday, December 1st through Sunday, December 3rd, Various Businesses, see complete list on pg. 6.
- MLCC Parade of Trees Friday, December 1st through Sunday, December 3rd MLCC Office - 4111 State Route 31, Jones Mills.
- Springfield Light-up Springfield Township, see page 15 for details.
- Living Treasures Holiday Light Extravaganza 288 State Route 711, Jones Mills, see pages 16&17 for details.
- Braddock Trail Chapter DAR Festival of Lights Saturday, November 25th -Sunday, November 26th & Thursday, November 30th - Sunday, December 3rd, Braddock Trail Chapter House - Corner of Church & Walnut Streets, Mt. Pleasant.
- Christmas in the Barn Sunday, December 24th, The Kinneer Farm 2956 State Route 31, Acme.