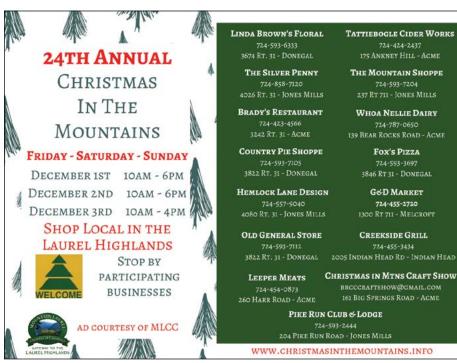

#### 24TH ANNUAL CHRISTMAS IN THE MOUNTAINS THE SILVER PENNY

Vintage Home Goods - Furniture - Books
FRI, DEC. 1 10AM - 6PM
SAT, DEC. 2 10AM - 6PM
SUN, DEC 3 10AM - 4PM
Vintage Home Goods - Furniture - Books
Art Works - Linens/Quilts - Glassware
Ski and Local Park Signs
FREE Coffee or Tea while you shop!