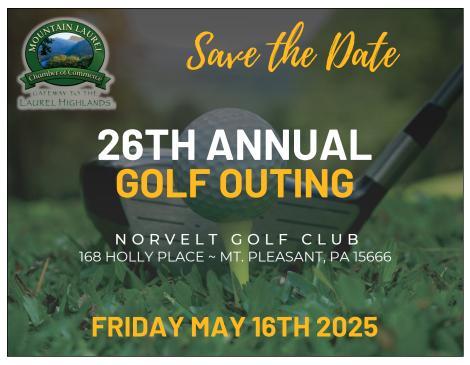

Looking ahead, there are more ways to show your love for the MLCC! The annual Snowman contest will be held the last 2 weeks of March (March 17th-31st), be sure to snap photos of any snowmen you build between now and then to submit! Mark your calendars for the 26th Annual MLCC Golf Outing which will be held on Friday, May 16th at Norvelt Golf Club. Sponsorship opportunities as well as team and individual player signups will be available soon.