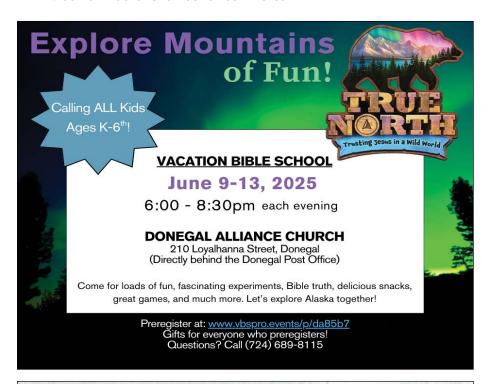

# DONEGAL ALLIANCE CHURCH

210 Loyalhanna Street, Donegal (Directly behind the Donegal Post Office)

Anyone is welcome to come and set up a table in the church parking lot and there will be no cost for set up. Food available. Please email donegalalliancechurch@gmail.com or call 724-593-7780 and leave a message if you are planning on setting up a table that day.